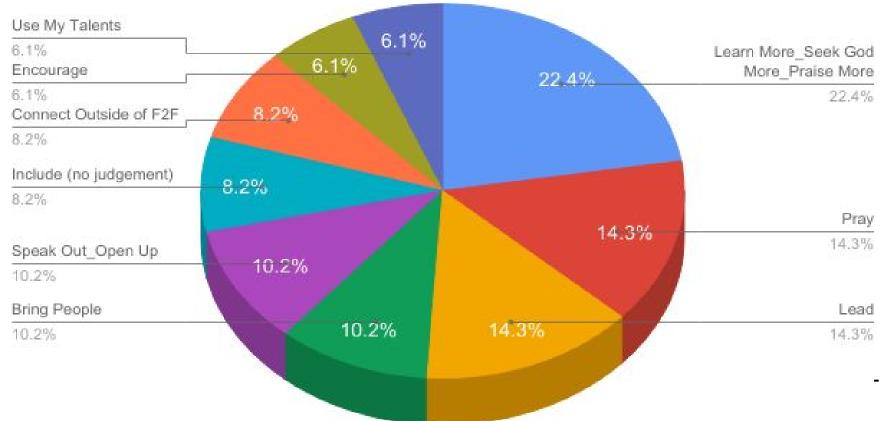

# 2017 Mid-Year Parent Meeting

- Childcare in Room 203 provided for ages 2 years-2nd grade.
- 3rd grade and older play on playground (balls and jump ropes available)

## Today's Agenda

- Welcome and Introduction Dennis Coleman
- Youth Group Update Dela Kouevi
- Spring/Summer Schedule Leigh Harrison
- Closing Comments Dela Kouevi

## Welcome Dela!!

Dela Kouevi dela@lakehighlandschurch.org 214-399-7269





## What I WILL DO for Youth Group



### Values

- Disciples = Learners (Seekers of Truth=Jesus)
  - Growing in knowing Jesus and obedience
  - Questions are welcomed & searched out in community
  - Sucked into the Story of God (we have a purpose and a mission)- Movie: Prince Caspian
- Defined by Love- Mark by His Presence- (Knowing Who and Whose we are)
  - Identity rooted in the love of God and radically loving others.
- Diversity (Safe Place- Everyone Belongs)
  - Differences are celebrated, not just tolerated
- Culture of Honor & Encouragement (Speaking life not death)

## The Call -- Forerunners (Mt. 22:37-38)

### Living Fully -- Living by Example

- 1. Practicing the Presence (Friendship with God, Jesus, Holy Spirit)
- 2. Daily nourishment in the Word (at least 15 mins) and Prayer.
- 3. Purity (Mt. 5:8)
  - What you